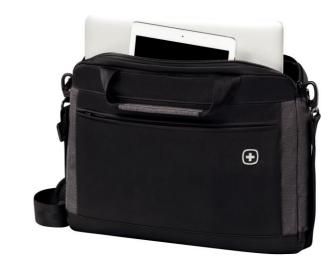

## **Key Benefits**

- Padded laptop compartment and tablet / eReader pocket with anti-scratch lining
- Hideaway carry handles and removable shoulder straps
- Rear pocket unzips to become a Pass-Thru trolley sleeve for easy travel with wheeled luggage