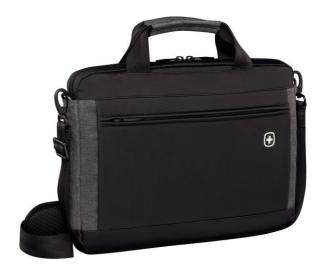

## top Slimcase with Tablet

with Tablet / eReader Pocket

**Briefcases & Slimcases Product Category** 

**Article Number** 601081

**EAN Code** 7613329015148

Product Dimensions 41w x 30h x 5d cm (rounded)

16"w x 11.75"h x 2"d

**Product Weight** 0.9 kg / 2 lbs **Product Volume** 61/376 cu in

Color

**Material** Polyester 200 / 300d with PVC

backing and Nylon lining

**Carton Quantity** 3 pieces

## **Key Benefits**

- Padded laptop compartment and tablet / eReader pocket with anti-scratch lining
- Hideaway carry handles and removable shoulder straps
- Rear pocket unzips to become a Pass-Thru trolley sleeve for easy travel with wheeled luggage