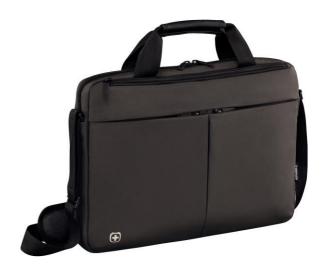

## **Key Benefits**

- Padded laptop compartment and tablet / eReader pocket with anti-scratch lining
- File divider with two mesh interior accessories pockets
- Rear pocket unzips to become a Pass-Thru trolley sleeve for easy travel with wheeled luggage