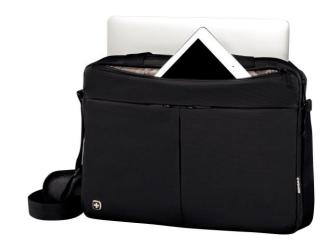

with Tablet / eReader Pocket

**Briefcases & Slimcases Product Category** 

**Article Number** 601079 black

601080 grey

**EAN Code** 7613329015087 black

7613329015100 grey

**Product Dimensions** 38w x 26h x 5d cm (rounded)

## **Key Benefits**

- Padded laptop compartment and tablet / eReader pocket with anti-scratch lining
- File divider with two mesh interior accessories pockets
- Rear pocket unzips to become a Pass-Thru trolley sleeve for easy travel with wheeled luggage