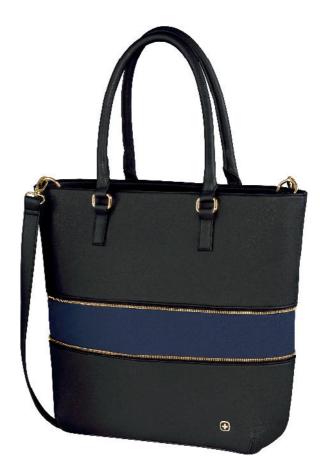

## **EVA 13** 13" / 33 cm Women's Expandable Tote with Removable Laptop Sleeve

| Product Description | 13" / 33 cm Women's          |
|---------------------|------------------------------|
|                     | Expandable Tote with         |
|                     | Removable Laptop Sleeve      |
| Product Category    | Womens Business Totes        |
| Article Number      | 601077 black                 |
| EAN Code            | 7613329014554 black          |
| Product Dimensions  | 40w x 29h x 11d cm (rounded) |
|                     | 18"w x 13"h x 5"d            |
| Product Weight      | 1 kg / 2.20 lbs              |
| Product Volume      | 13 I / 793 cu in             |
| Color               | black                        |
| Material            | Main Fabric Nylon / Lining   |
|                     | Polyester                    |
| Carton Quantity     | 2 pieces                     |
|                     |                              |

## **Key Benefits**

(

- Removable padded sleeve protects a laptop and a Tablet / eReader
- Expandable main compartment
- Removable shoulder strap