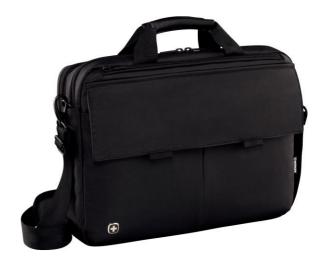

with Tablet / eReader Pocket

**Product Category Briefcases & Slimcases** 

**Article Number** 601060 black

601061 grey

**EAN Code** 7613329014387 black

7613329014370 grey

**Product Dimensions** 39w x 29h x 9d cm (rounded)

15.5"w x 11.5"h x 3.5"d

**Product Weight** 1.05 kg / 2.31 lbs **Product Volume** 10 I / 617 cu in Color black / grey

Nylon 400d with PVC backing Material

and Polyester lining

**Carton Quantity** 3 pieces

## **Key Benefits**

- Padded laptop compartment and tablet / eReader pocket with anti-scratch lining
- Essentials organizer keeps items like cords, pens, business cards accessible with a pocket system
- Rear pocket unzips to become a Pass-Thru trolley sleeve for easy travel with wheeled luggage
- Removable shoulder strap