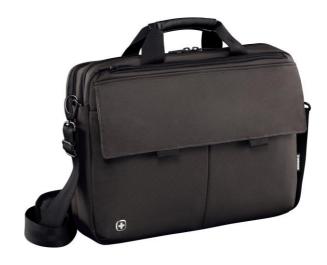

with Tablet / eReader Pocket

**Product Category Briefcases & Slimcases** 

**Article Number** 601060 black

601061 grey

**EAN Code** 7613329014387 black

7613329014370 grey

**Product Dimensions** 39w x 29h x 9d cm (rounded)

15.5"w x 11.5"h x 3.5"d

**Product Weight** 1.05 kg / 2.31 lbs **Product Volume** 10 I / 617 cu in Color black / grey

Nylon 400d with PVC backing Material

and Polyester lining

**Carton Quantity** 3 pieces

## **Key Benefits**

- Padded laptop compartment and tablet / eReader pocket with anti-scratch lining
- Essentials organizer keeps items like cords, pens, business cards accessible with a pocket system
- Rear pocket unzips to become a Pass-Thru trolley sleeve for easy travel with wheeled luggage
- Removable shoulder strap